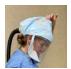

Step 2: Put on PAPR.

Step 3: Put on gown.

- Insert thumb into thumb hole, if present.
- Tie all ties securely.

Step 4: Put on gloves.

Pull gloves over sleeves to cover wrist.

Keep gloved hands away from face and avoid unnecessary touching of objects or surfaces.