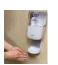

Step 2: Put on PAPR.

Step 3: Put on gown.

- Insert thumb into thumb hole, if present.
- Tie all ties securely.

Step 4: Put on gloves.

Pull gloves over sleeves to cover wrist.

Keep gloved hands away from face and avoid unnecessary touching of objects or surfaces.