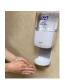

R equipment. Refer to site procedure for hood disinfection and re-use



**Step 7**: Remove gloves and discard in trash.



## **EXITING PATIENT ROOM INSIDE Patient Room**

Step 1: Remove gloves and gown.



- Remove gloves (unless using gown with thumb holes). Perform hand hygiene with ABHR.
- Untie gown in back (or have buddy untie).
- Grasp shoulders of gown and pull forward with a quick firm tug.
- Roll outside of gown inward, folding contaminated outside layer away from body.
- If using gown without thumbholes: remove gown. Avoid contaminating hands.
- Discard gown in trash (if disposable) or soiled linen (if reusable).
- If using gown with thumbholes: Remove gloves while rolling off gown. Avoid contaminating hands. Keep hands on clean side of gown. Discard gown and gloves in trash.



Step 2: Perform hand hygiene with ABHR and exit patient room/area.

## **OUTSIDE the Patient Room**

Step 3: Disconnect hose at top of head (use a buddy, if possible).



Step 5: Perform hand hygiene with ABHR.



Step 8: Perform hand hygiene with ABHR.



Revised 3/14/20