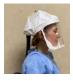

**Step 4:** Remove PAPR hood.

Lean forward slightly and grasp at back of head. Pull forward and down to remove. Do not touch the front of PAPR.

Step 6: Put on clean gloves to remove and disinfect PAPR equipment. Refer to site procedure for hood disinfection and re-use