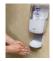

Step 2: Put on PAPR.

Step 3: Put on gown.

- Insert thumb into thumb hole, if present.
- Tie all ties securely.

Step 4: Put on gloves.

Pull gloves over sleeves to cover wrist.

Keep gloved hands away from face and avoid unnecessary touching of objects or surfaces.