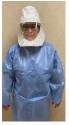

Step 2: Put on PAPR.

Step 3: Put on gown.

- Insert thumb into thumb hole, if present.
- Tie all ties securely.

Step 4: Put on gloves.

Pull gloves over sleeves to cover wrist.

Keep gloved hands away from face and avoid unnecessary touching of objects or surfaces.