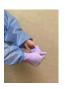

## **EXITING PATIENT ROOM INSIDE Patient Room**

Step 1: Remove gloves and gown.

- Remove gloves (unless using gown with thumb holes). Perform hand hygiene with ABHR.
- Untie gown in back (or have buddy untie).
- Grasp shoulders of gown and pull forward with a quick firm tug.
- Roll outside of gown inward, folding contaminated outside layer away from body.
- If using gown without thumbholes: remove gown. Avoid contaminating hands.
- Discard gown in trash (if disposable) or soiled linen (if reusable).
- If using gown with thumbholes: Remove gloves while rolling off gown. Avoid contaminating hands. Keep hands on clean side of gown. Discard gown and gloves in trash.