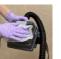

**Step 4:** Remove PAPR hood.

Lean forward slightly and grasp at back of head. Pull forward and down to remove. Do not touch the front of PAPR.

Step 6: Put on clean gloves to remove and disinfect PAPR equipment. Refer to site procedure for hood disinfection and re-use