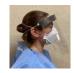

## Step 3: Put on N95 respirator.

Step 4: Put on face shield

forehead.

## **OUTSIDE Patient Room**

Step 3: Remove face shield.

• Lean forward and grasp band at back of head. Refer to site policy for disinfection and **re-use.** 

**Step 4**: Perform hand hygiene with ABHR.