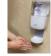

#### BEFORE entering room: Remove all

personal items (jewelry, watches, cell phones, etc.) and secure hair.

**Step 1:** Perform hand hygiene with alcohol-based hand rub (ABHR)

Step 2: Put on gown

- Insert thumb into thumb hole, if present.
- Tie all ties securely.

Step 2: Perform hand hygiene with ABHR.