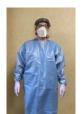

#### BEFORE entering room: Remove all

personal items (jewelry, watches, cell phones, etc.) and secure hair.

**Step 1:** Perform hand hygiene with alcohol-based hand rub (ABHR)

Step 2: Put on gown

- Insert thumb into thumb hole, if present.
- Tie all ties securely.