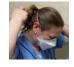

## Step 3: Put on N95 respirator.

Step 4: Put on face shield

forehead.

### Step 5: Remove N95

• Refer to site policy for **re-use**.

Step 6: Perform hand hygiene with ABHR.