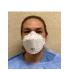

## Step 3: Put on N95 respirator.

Step 4: Put on face shield

forehead.

### Step 5: Remove N95

• Refer to site policy for **re-use**.

Step 6: Perform hand hygiene with ABHR.