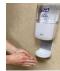

#### BEFORE entering room: Remove all

personal items (jewelry, watches, cell phones, etc.) and secure hair.

**Step 1:** Perform hand hygiene with alcohol-based hand rub (ABHR)

Step 2: Put on gown

- Insert thumb into thumb hole, if present.
- Tie all ties securely.