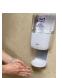

## **INFECTION CONTROL**

# Donning and Doffing of COVID-19 PPE

## Airborne + Contact Precautions and Eye Protection with N95 Respirator

#### BEFORE entering room: Remove all

personal items (jewelry, watches, cell phones, etc.) and secure hair.



**Step 1:** Perform hand hygiene with alcohol-based hand rub (ABHR)

Step 2: Put on gown

- Insert thumb into thumb hole, if present.
- Tie all ties securely.



## Step 3: Put on N95 respirator.

Step 4: Put on face shield

forehead.



## Step 5: Put on gloves

•

• Pull gloves over sleeves to cover wrists.

Fully cover the face and





After ENTERING Room Keep gloved hands away from face and avoid unnecessary touching of objects or surfaces.

#### EXITING PATIENT ROOM INSIDE Patient Room

Step 1: Remove gown and gloves. Gown with thumbholes

- Grasp shoulders of gown and pull forward with a quick firm tug.
- Roll outside of gown inward, folding contaminated outside layer away from body.
- *Remove gloves while rolling off gown.* Avoid contaminating hands. Keep hands on clean side of gown.
- Discard gown and gloves in trash

## Reusable gowns or disposable gown without thumbholes

- Remove gloves, discard in trash
- Perform hand hygiene with ABHR
- Untie gown in back (or have buddy untie).
- Grasp shoulders of gown and pull forward with a quick firm tug.
- Roll outside of gown inward, folding contaminated outside layer