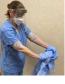

#### EXITING PATIENT ROOM INSIDE Patient Room

Step 1: Remove gown and gloves. Gown with thumbholes

- Grasp shoulders of gown and pull forward with a quick firm tug.
- Roll outside of gown inward, folding contaminated outside layer away from body.
- *Remove gloves while rolling off gown.* Avoid contaminating hands. Keep hands on clean side of gown.
- Discard gown and gloves in trash

## Reusable gowns or disposable gown without thumbholes

- Remove gloves, discard in trash
- Perform hand hygiene with ABHR
- Untie gown in back (or have buddy untie).
- Grasp shoulders of gown and pull forward with a quick firm tug.
- Roll outside of gown inward, folding contaminated outside layer away from body. Remove gown. Avoid contaminating hands.
- Discard gown in trash (if disposable) or in soiled linen (if reusable).