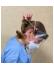

e gown and gloves. Gown with thumbholes

- Grasp shoulders of gown and pull forward with a quick firm tug.
- Roll outside of gown inward, folding contaminated outside layer away from body.
- *Remove gloves while rolling off gown.* Avoid contaminating hands. Keep hands on clean side of gown.
- Discard gown and gloves in trash

## Reusable gowns or disposable gown without thumbholes

- Remove gloves, discard in trash
- Perform hand hygiene with ABHR
- Untie gown in back (or have buddy untie).
- Grasp shoulders of gown and pull forward with a quick firm tug.
- Roll outside of gown inward, folding contaminated outside layer away from body. Remove gown. Avoid contaminating hands.
- Discard gown in trash (if disposable) or in soiled linen (if reusable).

Step 2: Perform hand hygiene with ABHR.



## **OUTSIDE Patient Room**

Step 3: Remove face shield.

• Lean forward and grasp band at back of head. Refer to site policy for disinfection and **re-use.** 



**Step 4**: Perform hand hygiene with ABHR.



### Step 5: Remove N95

• Refer to site policy for **re-use**.



Step 6: Perform hand hygiene with ABHR.